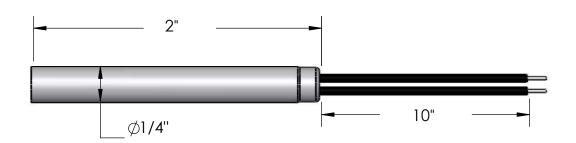

Marking Information:

TUKM-1/4"X2"-250W -230V

Electrical Specifications: Voltage: 230V Wattage: 250W Resistance (Cold)

Material Specifications Sheath: 304SS Element Insulation: Magnesium Oxide Lead Wire Insulation: Teflon,300V, 250°C Lead Wire Conductor: Stranded, 22ga,Ni