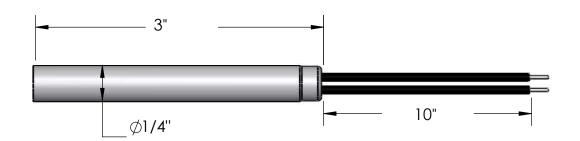

Marking Information:

TUKM-1/4X3-300W-230V

Electrical Specifications: Voltage: 230V Wattage: 300w Resistance (Cold)

Material Specifications Sheath: 304SS Element Insulation: Magnesium Oxide Lead Wire Insulation: Teflon,300V, 250°C Lead Wire Conductor: Stranded, 22ga,Ni