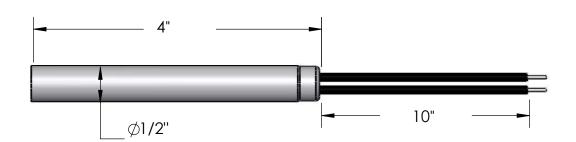

Marking Information:

TUKM-1/2X4-500W-230V

Electrical Specifications: Voltage: 230V Wattage: 500W Resistance (Cold)

Material Specifications Sheath: 304SS Element Insulation: Magnesium Oxide Lead Wire Insulation: Teflon,300V, 250°C Lead Wire Conductor: Stranded, 22ga,Ni