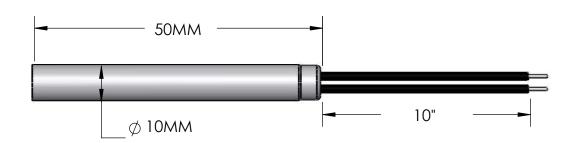

Marking Information:

TUKM-10MMX50M M-250W-230V

Electrical Specifications: Voltage: 230V Wattage: 250W Resistance (Cold)

Material Specifications Sheath: 304SS Element Insulation: Magnesium Oxide Lead Wire Insulation: Teflon,300V, 250°C Lead Wire Conductor: Stranded, 22ga,Ni

| DAT                      | DATE: 12/07/18 |                          | DRAWN BY: JM MATERIAL: Material <not specified=""></not> |  | SHEET: 1 OF 1 SIZE | SIZE |  |   |
|--------------------------|----------------|--------------------------|----------------------------------------------------------|--|--------------------|------|--|---|
|                          |                |                          |                                                          |  |                    |      |  | Α |
| DRWG NO:                 |                | TUKM-10MMX50MM-250W-230V |                                                          |  |                    |      |  |   |
| TUKM-10MMX50MM-250W-230V |                | 230V                     | 101111111111111111111111111111111111111                  |  |                    |      |  |   |