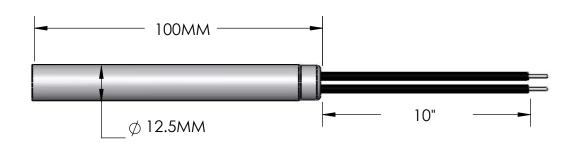

Marking Information:

TUKM-12.5MMX100 MM-500W-230V

Electrical Specifications: Voltage: 230V Wattage: 500W Resistance (Cold)

Material Specifications Sheath: 304SS Element Insulation: Magnesium Oxide Lead Wire Insulation: Teflon,300V, 250°C Lead Wire Conductor: Stranded, 22ga,Ni

|                             | DATE: | 12/07/18                                 |  | DRAWN BY: JM | MATERIAL: Material | <not specified=""></not> | SHEET: 1 OF 1 | SIZE |
|-----------------------------|-------|------------------------------------------|--|--------------|--------------------|--------------------------|---------------|------|
|                             |       |                                          |  |              |                    |                          |               | Α    |
| DRWG NO:                    |       | TUKM-12.5MMX100MM-500W-230V              |  |              |                    |                          |               |      |
| TUKM-12.5MMX100MM-500W-230V |       | 1011111 12.01111111111111111111111111111 |  |              |                    |                          |               |      |