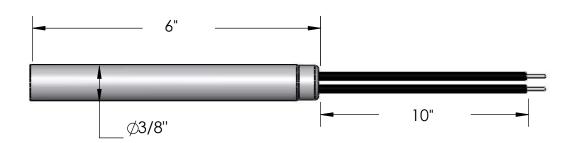

Marking Information:

TUKM-3/8X6-750W-230V

Electrical Specifications: Voltage: 230V Wattage: 750W Resistance (Cold)

Material Specifications Sheath: 304SS Element Insulation: Magnesium Oxide Lead Wire Insulation: Teflon,300V, 250°C Lead Wire Conductor: Stranded, 22ga,Ni