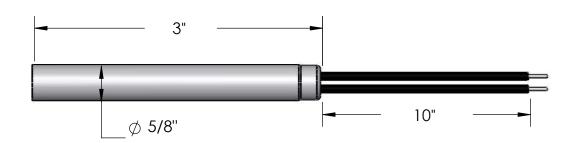

Marking Information:

TUKM-5/8X3-500W-230V

Electrical Specifications: Voltage: 230V Wattage: 500W Resistance (Cold)

Material Specifications Sheath: 304SS Element Insulation: Magnesium Oxide Lead Wire Insulation: Teflon,300V, 250°C Lead Wire Conductor: Stranded, 22ga,Ni