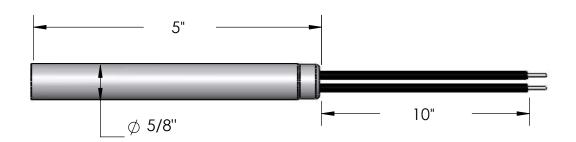

Marking Information:

TUKM-5/8X5-750W-230V

Electrical Specifications: Voltage: 230V Wattage: 750W Resistance (Cold)

Material Specifications Sheath: 304SS Element Insulation: Magnesium Oxide Lead Wire Insulation: Teflon,300V, 250°C Lead Wire Conductor: Stranded, 22ga,Ni