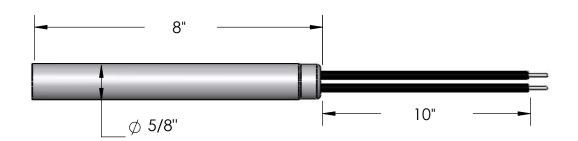

Marking Information:

TUKM-5/8X8-1500W -230V

Electrical Specifications: Voltage: 230V Wattage: 1500W Resistance (Cold)

Material Specifications Sheath: 304SS Element Insulation: Magnesium Oxide Lead Wire Insulation: Teflon,300V, 250°C Lead Wire Conductor: Stranded, 22ga,Ni