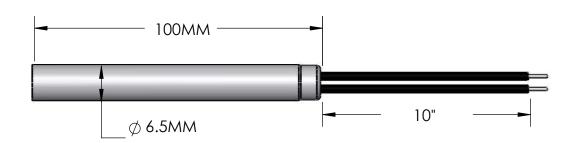

Marking Information:

TUKM-6.5MMX100M M-400W-230V

Electrical Specifications: Voltage: 230V Wattage: 400W Resistance (Cold)

Material Specifications Sheath: 304SS Element Insulation: Magnesium Oxide Lead Wire Insulation: Teflon,300V, 250°C Lead Wire Conductor: Stranded, 22ga,Ni