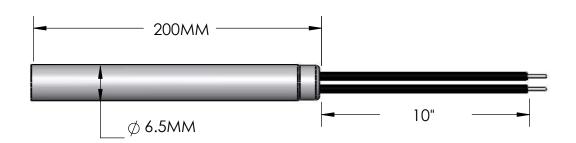

Marking Information:

TUKM-6.5MMX200M M-650W-230V

Electrical Specifications: Voltage: 230V Wattage: 650W Resistance (Cold)

Material Specifications Sheath: 304SS Element Insulation: Magnesium Oxide Lead Wire Insulation: Teflon,300V, 250°C Lead Wire Conductor: Stranded, 22ga,Ni

| [                         | DATE: | TE: 12/07/18 |                                           | DRAWN BY: JM | MATERIAL: Material <not specified=""></not> |  | SHEET: 1 OF 1 S | SIZE |
|---------------------------|-------|--------------|-------------------------------------------|--------------|---------------------------------------------|--|-----------------|------|
|                           |       |              |                                           |              |                                             |  |                 | Α    |
| DRWG NO:                  |       |              | TUKM-6.5MMX200MM-650W-230V                |              |                                             |  |                 |      |
| TUKM-6.5MMX200MM-650W-230 |       | V-230V       | ,   10KIVI-0.5IVIIVIAZOOIVIIVI-050VV-250V |              |                                             |  |                 |      |