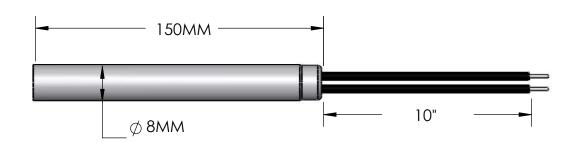

Marking Information:

TUKM-8MMX150M M-600W-230

Electrical Specifications: Voltage: 230V Wattage: 600W Resistance (Cold)

Material Specifications Sheath: 304SS Element Insulation: Magnesium Oxide Lead Wire Insulation: Teflon,300V, 250°C Lead Wire Conductor: Stranded, 22ga,Ni