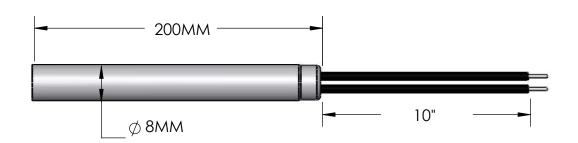

Marking Information:

TUKM-8MMX200M M-800W-230V

Electrical Specifications: Voltage: 230V Wattage: 800W Resistance (Cold)

Material Specifications Sheath: 304SS Element Insulation: Magnesium Oxide Lead Wire Insulation: Teflon,300V, 250°C Lead Wire Conductor: Stranded, 22ga,Ni