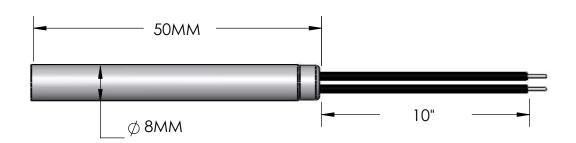

Marking Information:

TUKM-8MMX50MM-200W-230V

Electrical Specifications: Voltage: 230V Wattage: 200W Resistance (Cold)

Material Specifications Sheath: 304SS Element Insulation: Magnesium Oxide Lead Wire Insulation: Teflon,300V, 250°C Lead Wire Conductor: Stranded, 22ga,Ni